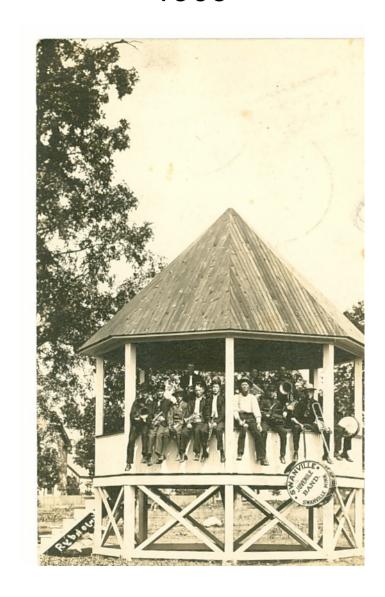

of the Morrison County Historical Society 2008

#### Little Falls Band

First Place Winners at MN State Fair, 1935



### **Bastien's Band**

Little Falls, MN, 1920



# Little Falls Bandstand



### Bastien's Band

Little Falls, MN, c. 1890-1930



#### **Music Masters**



### The Democratic Band

"New Pierz" (Genola), 1912



#### **Concert Orchestra**

at the Harwa Theatre, Little Falls, 1913



# Little Falls High School Band



### Little Falls Band

1935-1936



# Elk's Saxophone Band Little Falls, MN, 1921



# Drum Corps of 1888 Little Falls, MN



# Anderson, Shelgren & Holmen Musical Group



## Little Falls Sax Band



# Pierz Band

c. 1890



Morrison County Historical Society, 2008

# Last Pierz Band



## Swanville Juvenile Band



# Bandstand with Swanville Juvenile Band



# Dance in Ballroom



## Walter Folsom Music Store

Little Falls, MN, 1899



Morrison County Historical Society, 2008

# The Daylight Girls c. 1910-1930



### Band

#### Little Falls, MN, 1903



#### The Democratic Band

Little Falls, MN, c. 1900



Morrison County Historical Society, 2008

### Little Falls Mandolin-Glee Club



## **Swanville Cornet Band**

Swanville, MN, 1909



# Royalton Municipal Band c. 1983



### Little Falls Harmonia Band



## North Echo Band

Little Falls, MN, 1898



# Little Falls City Band c. 1900



# Little Falls Band



#### The Kid Band

Decoration Day, c. 1920



# Gordy Lohman & Jan Warner KLTF Radio



Morrison County Historical Society, 2008

### Havana Bound

Little Falls, MN



Morrison County Historical Society, 2008