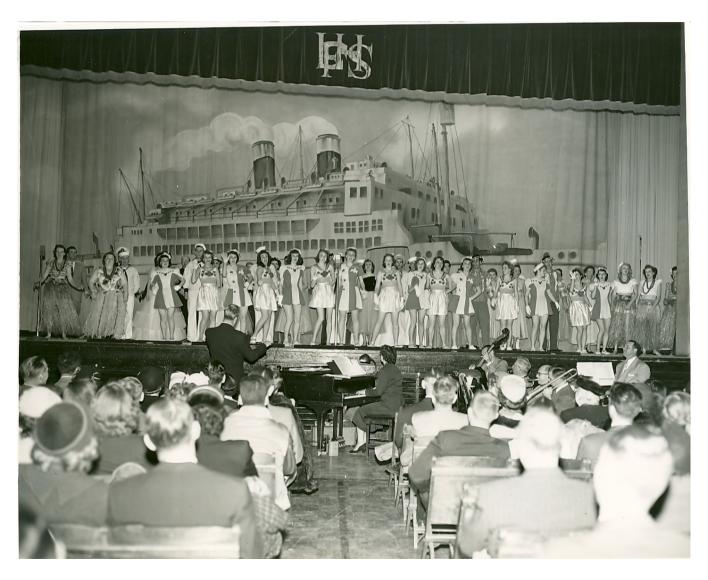

wanville Juvenile Band



# Bandstand with Swanville Juvenile Band



# Dance in Ballroom



## Walter Folsom Music Store

Little Falls, MN, 1899



Morrison County Historical Society, 2008

# The Daylight Girls c. 1910-1930



### Band

#### Little Falls, MN, 1903



#### The Democratic Band

Little Falls, MN, c. 1900



Morrison County Historical Society, 2008

### Little Falls Mandolin-Glee Club



## **Swanville Cornet Band**

Swanville, MN, 1909



# Royalton Municipal Band c. 1983



### Little Falls Harmonia Band



## North Echo Band

Little Falls, MN, 1898



# Little Falls City Band c. 1900



# Little Falls Band



#### The Kid Band

Decoration Day, c. 1920



# Gordy Lohman & Jan Warner KLTF Radio



Morrison County Historical Society, 2008

### Havana Bound

Little Falls, MN



Morrison County Historical Society, 2008