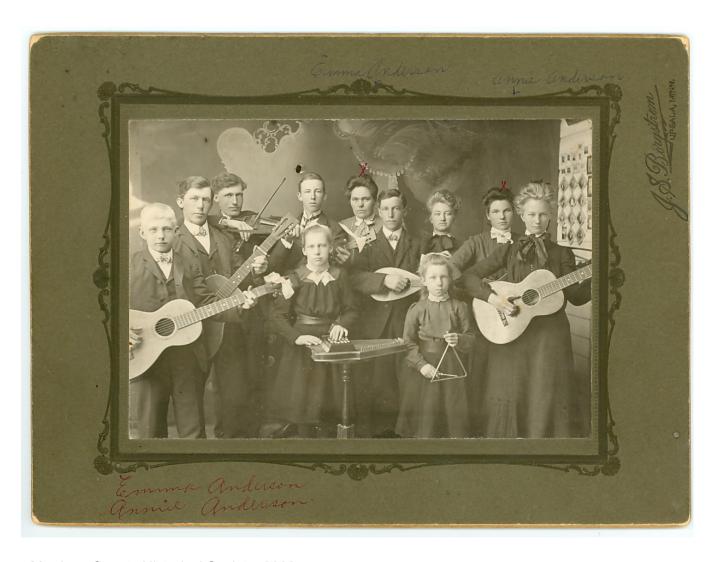

# **Local Beat**

The Music of Morrison County, Minnesota

A Program of the Morrison County Historical Society 2008

#### Little Falls Band

First Place Winners at MN State Fair, 1935



### **Bastien's Band**

Little Falls, MN, 1920



# Little Falls Bandstand



### Bastien's Band

Little Falls, MN, c. 1890-1930



#### **Music Masters**



### The Democratic Band

"New Pierz" (Genola), 1912



#### **Concert Orchestra**

at the Harwa Theatre, Little Falls, 1913



# Little Falls High School Band



### Little Falls Band

1935-1936



# Elk's Saxophone Band Little Falls, MN, 1921



# Drum Corps of 1888 Little Falls, MN



# Anderson, Shelgren & Holmen Musical Group



## Little Falls Sax Band



# Pierz Band

c. 1890



Morrison County Historical Society, 2008

# Last Pierz Band



## Swanville Juvenile Band



# Bandstand with Swanville Juvenile Band



# Dance in Ballroom



## Walter Folsom Music Store

Little Falls, MN, 1899



Morrison County Historical Society, 2008

# The Daylight Girls c. 1910-1930



### Band

#### Little Falls, MN, 1903



#### The Democratic Band

Little Falls, MN, c. 1900



Morrison County Historical Society, 2008

### Little Falls Mandolin-Glee Club



## **Swanville Cornet Band**

Swanville, MN, 1909



# Royalton Municipal Band c. 1983



### Little Falls Harmonia Band



## North Echo Band

Little Falls, MN, 1898



# Little Falls City Band c. 1900



# Little Falls Band



#### The Kid Band

Decoration Day, c. 1920