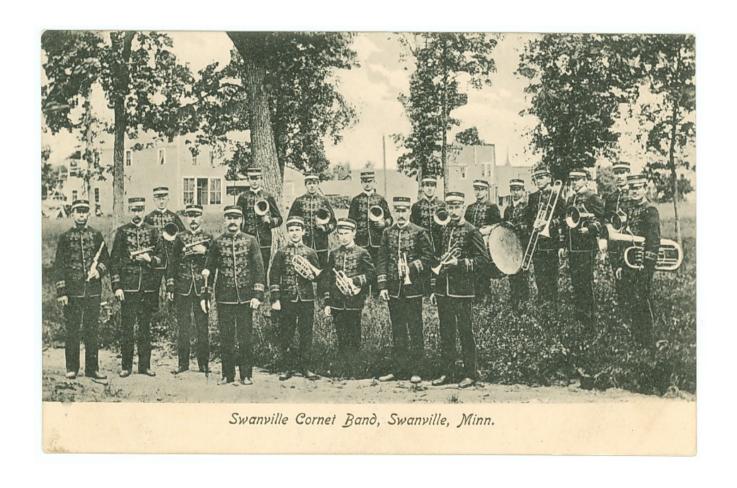

Falls, 1913



# Little Falls High School Band



### Little Falls Band

1935-1936



# Elk's Saxophone Band Little Falls, MN, 1921



# Drum Corps of 1888 Little Falls, MN



# Anderson, Shelgren & Holmen Musical Group



## Little Falls Sax Band



# Pierz Band

c. 1890



Morrison County Historical Society, 2008

# Last Pierz Band



## Swanville Juvenile Band



# Bandstand with Swanville Juvenile Band



# Dance in Ballroom



## Walter Folsom Music Store

Little Falls, MN, 1899



Morrison County Historical Society, 2008

# The Daylight Girls c. 1910-1930



### Band

#### Little Falls, MN, 1903



#### The Democratic Band

Little Falls, MN, c. 1900



Morrison County Historical Society, 2008

### Little Falls Mandolin-Glee Club



## **Swanville Cornet Band**

Swanville, MN, 1909



# Royalton Municipal Band c. 1983



### Little Falls Harmonia Band



## North Echo Band

Little Falls, MN, 1898



# Little Falls City Band c. 1900



# Little Falls Band



#### The Kid Band

Decoration Day, c. 1920



# Gordy Lohman & Jan Warner KLTF Radio



Morrison County Historical Society, 2008

### Havana Bound

Little Falls, MN



Morrison County Historical Society, 2008