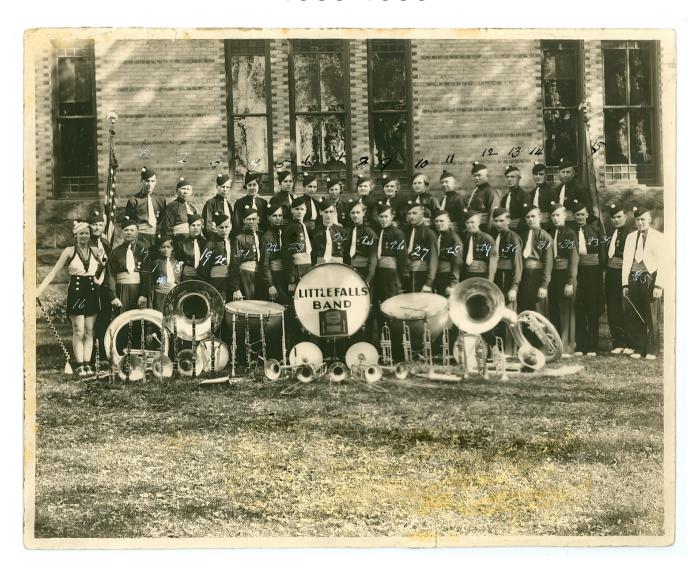

# **Local Beat**

The Music of Morrison County, Minnesota

A Program of the Morrison County Historical Society 2008

#### Little Falls Band

First Place Winners at MN State Fair, 1935



### **Bastien's Band**

Little Falls, MN, 1920



# Little Falls Bandstand



### Bastien's Band

Little Falls, MN, c. 1890-1930



#### **Music Masters**



### The Democratic Band

"New Pierz" (Genola), 1912



#### **Concert Orchestra**

at the Harwa Theatre, Little Falls, 1913



# Little Falls High School Band



### Little Falls Band

1935-1936



# Elk's Saxophone Band Little Falls, MN, 1921



# Drum Corps of 1888 Little Falls, MN



# Anderson, Shelgren & Holmen Musical Group



## Little Falls Sax Band



# Pierz Band

c. 1890



Morrison County Historical Society, 2008

# Last Pierz Band



## Swanville Juvenile Band



# Bandstand with Swanville Juvenile Band



# Dance in Ballroom



## Walter Folsom Music Store

Little Falls, MN, 1899



Morrison County Historical Society, 2008

# The Daylight Girls c. 1910-1930



### Band

#### Little Falls, MN, 1903



#### The Democratic Band

Little Falls, MN, c. 1900



Morrison County Historical Society, 2008

### Little Falls Mandolin-Glee Club



## **Swanville Cornet Band**

Swanville, MN, 1909



# Royalton Municipal Band c. 1983



### Little Falls Harmonia Band



## North Ech