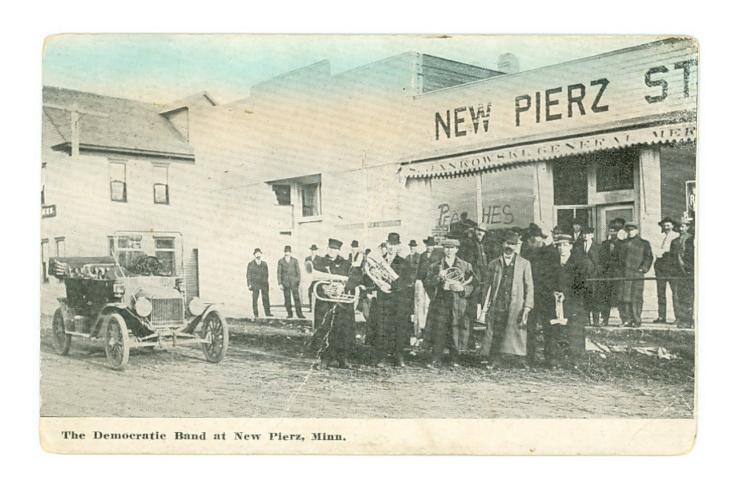

# **Local Beat**

The Music of Morrison County, Minnesota

A Program of the Morrison County Historical Society 2008

#### Little Falls Band

First Place Winners at MN State Fair, 1935



### **Bastien's Band**

Little Falls, MN, 1920



# Little Falls Bandstand



### Bastien's Band

Little Falls, MN, c. 1890-1930



#### **Music Masters**



### The Democratic Band

"New Pierz" (Genola), 1912



#### **Concert Orchestra**

at the Harwa Theatre, Little Falls, 1913



# Little Falls High School Band



### Little Falls Band

1935-1936



# Elk's Saxophone Band Little Falls, MN, 1921



# Drum Corps of 1888 Little Falls, MN



# Anderson, Shelgren & Holmen Musical Group



## Little Falls Sax Band



# Pierz Band

c. 1890



Morrison County Historical Society, 2008

# Last Pierz Band



## Swanville Juvenile Band



# Bandstand with Swanville Juvenile Band



# Dance in Ballroom



## Walter Folsom Music Store

Little Falls, MN, 1899



Morrison County Historical Society, 2008

# The Daylight Girls c. 1910-1930



### Band

#### Little Falls, MN, 1903



#### The Democratic Band

Little Falls, MN, c. 1900



Morrison County Historical Society, 2008

### Little Falls Mandolin-Glee C