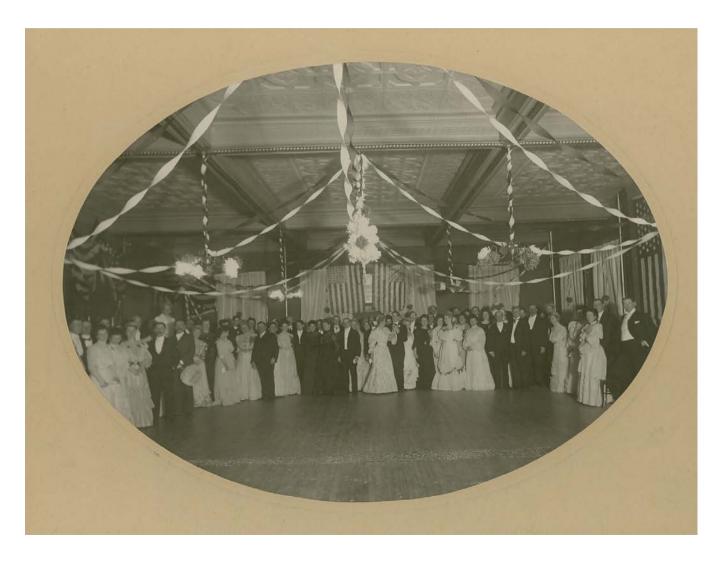

Historical Society 2008

#### Little Falls Band

First Place Winners at MN State Fair, 1935



### **Bastien's Band**

Little Falls, MN, 1920



# Little Falls Bandstand



### Bastien's Band

Little Falls, MN, c. 1890-1930



#### **Music Masters**



### The Democratic Band

"New Pierz" (Genola), 1912



#### **Concert Orchestra**

at the Harwa Theatre, Little Falls, 1913



# Little Falls High School Band



### Little Falls Band

1935-1936



# Elk's Saxophone Band Little Falls, MN, 1921



# Drum Corps of 1888 Little Falls, MN



# Anderson, Shelgren & Holmen Musical Group



## Little Falls Sax Band



# Pierz Band

c. 1890



Morrison County Historical Society, 2008

# Last Pierz Band



## Swanville Juvenile Band



# Bandstand with Swanville Juvenile Band



# Dance in Ballroom



## Walter Folsom Music Store

Little Falls, MN, 1899



Morrison County Historical Society, 2008

# The Daylight Girls c. 1910-1930



### Band

#### Little Falls, MN, 1903



#### The Democratic Band

Little Falls, MN, c. 1900



Morrison County Historical Society, 2008

### Little Falls Mandolin-Glee Club



## **Swanville Cornet Band**

Swanville, MN, 1909



# Royalton Municipal Band c. 1983



### Little Falls Harmonia Band



## North Echo Band

Little Falls, MN, 1898



# Little Falls City Band c. 1900



# Little Falls Band



#### The Kid Band

Decoration Day, c. 1920



# Gordy Lohman & Jan Warner KLTF Radio



Morrison County Historical Society, 2008

### Havana Bound

Little Falls, MN



Morrison County Historical Society, 2008