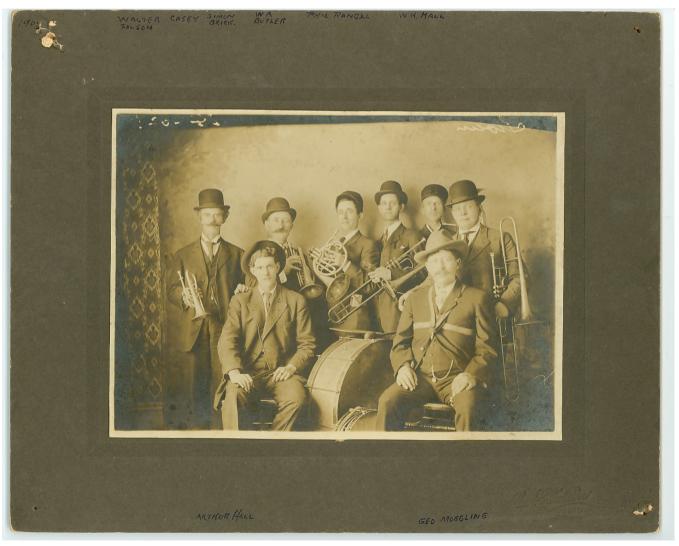

## Walter Folsom Music Store

Little Falls, MN, 1899

Morrison County Historical Society, 2008