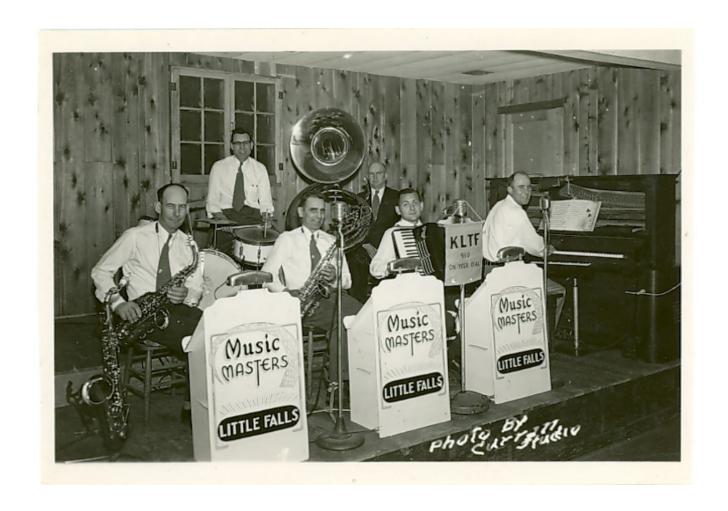

# **Local Beat**

The Music of Morrison County, Minnesota

A Program of the Morrison County Historical Society 2008

#### Little Falls Band

First Place Winners at MN State Fair, 1935



### **Bastien's Band**

Little Falls, MN, 1920



# Little Falls Bandstand



### Bastien's Band

Little Falls, MN, c. 1890-1930



#### **Music Masters**



### The Democratic Band

"New Pierz" (Genola), 1912



#### **Concert Orchestra**

at the Harwa Theatre, Little Falls, 1913



# Little Falls High School Band



### Little Falls Band

1935-1936



# Elk's Saxophone Band Little Falls, MN, 1921



# Drum Corps of 1888 Little Falls, MN



# Anderson, Shelgren & Holmen Musical Group



## Little Falls Sax Band



# Pierz Band

c. 1890



Morrison County Historical Society, 2008

# Last Pierz Band



## Swanville Juvenile Band



# Bandstand with Swanville Juvenile Band



# Dance in Ballroom



## Walter Folsom Music Store

Little Falls, MN, 1899



Morrison County Historical Society, 2008

# The Daylight Girls c. 1910-1930



### Band

#### Little Falls, MN, 1903



#### The Democratic Band

Little Falls, MN, c. 1900



Morrison County His