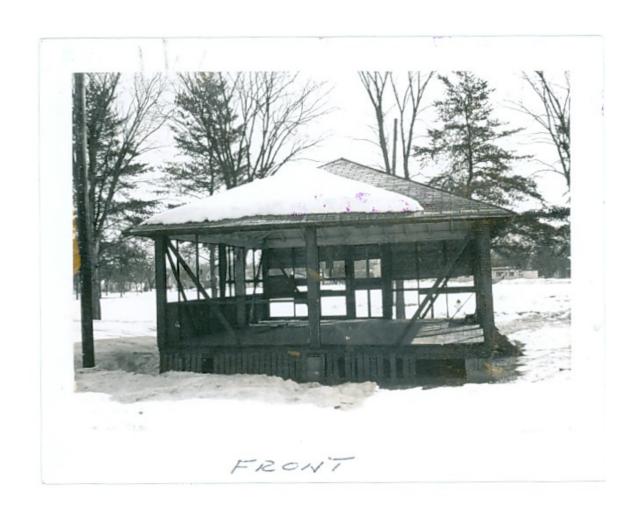

# **Local Beat**

The Music of Morrison County, Minnesota

A Program of the Morrison County Historical Society 2008

#### Little Falls Band

First Place Winners at MN State Fair, 1935



### **Bastien's Band**

Little Falls, MN, 1920



# Little Falls Bandstand



### Bastien's Band

Little Falls, MN, c. 1890-1930



#### **Music Masters**



### The Democratic Band

"New Pierz" (Genola), 1912



#### **Concert Orchestra**

at the Harwa Theatre, Little Falls, 1913



# Little Falls High School Band



### Little Falls Band

1935-1936



# Elk's Saxophone Band Little Falls, MN, 1921



# Drum Corps of 1888 Little Falls, MN



# Anderson, Shelgren & Holmen Musical Group



## Little Falls Sax Band



# Pierz Band

c. 1890



Morrison County Historical Society, 2008

# Last Pierz Band



## Swanville Juvenile Band



# Bandstand with Swanville Juvenile Band



# Dance in Ballroom



## Walter Folsom Music Store

Little Falls, MN, 1899



Morrison County Historical Society, 2008

# The Daylight Girls c. 1910-1930



### Band

#### Little Falls, MN, 19