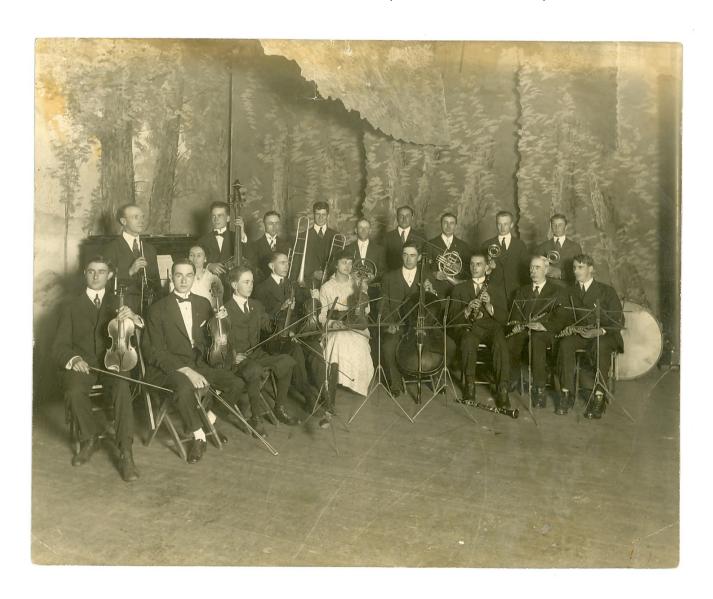

# **Local Beat**

The Music of Morrison County, Minnesota

A Program of the Morrison County Historical Society 2008

#### Little Falls Band

First Place Winners at MN State Fair, 1935



### **Bastien's Band**

Little Falls, MN, 1920



# Little Falls Bandstand



### Bastien's Band

Little Falls, MN, c. 1890-1930



#### **Music Masters**



### The Democratic Band

"New Pierz" (Genola), 1912



#### **Concert Orchestra**

at the Harwa Theatre, Little Falls, 1913



# Little Falls High School Band



### Little Falls Band

1935-1936



# Elk's Saxophone Band Little Falls, MN, 1921



# Drum Corps of 1888 Little Falls, MN



# Anderson, Shelgren & Holmen Musical Group



## Little Falls Sax Band



# Pierz Band

c. 1890



Morrison County Historical Society, 2008

# Last Pierz Band



## Swanville Juvenile Band



# Bandstand with Swanville Juvenile Band



# Dance in Ballroom



## Walter Folsom Music Store

Little Falls, MN, 1899



Morrison County Historical Society, 2008

# The Daylight Girls c. 1910-1930



### Band

#### Little Falls, MN, 1903



#### The Democratic Band

Little Falls, MN, c. 1900



Morrison County Historical Society, 2008

### Little Falls Mandolin-Glee Club



## **Swanville Cornet Band**

Swanville, MN, 1909



# Royalton M