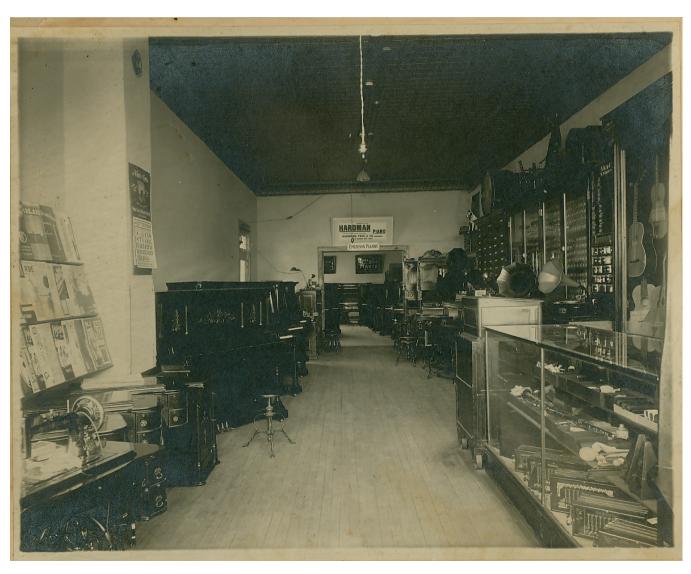

## Walter Folsom Music Store

Little Falls, MN, 1899

Morrison County Historical Society, 2008