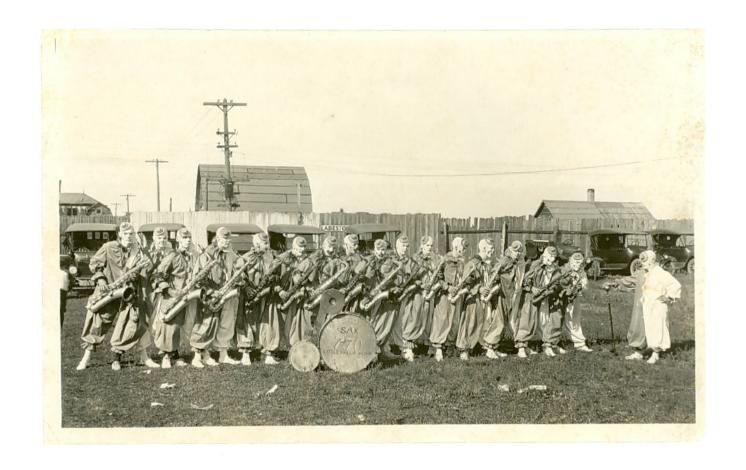

# **Local Beat**

The Music of Morrison County, Minnesota

A Program of the Morrison County Historical Society 2008

#### Little Falls Band

First Place Winners at MN State Fair, 1935



### **Bastien's Band**

Little Falls, MN, 1920



# Little Falls Bandstand



### Bastien's Band

Little Falls, MN, c. 1890-1930



#### **Music Masters**



### The Democratic Band

"New Pierz" (Genola), 1912



#### **Concert Orchestra**

at the Harwa Theatre, Little Falls, 1913



# Little Falls High School Band



### Little Falls Band

1935-1936



# Elk's Saxophone Band Little Falls, MN, 1921



# Drum Corps of 1888 Little Falls, MN



# Anderson, Shelgren & Holmen Musical Group



## Little Falls Sax Band



# Pierz Band

c. 1890



Morrison County Historical Society, 2008

# Last Pierz Band



## Swanville Juvenile Band



# Bandstand with Swanville Juvenile Band



# Dance in Ballroom



## Walter Folsom Music Store

Little Falls, MN, 1899



Morrison County Historical Society, 2008

# The Daylight Girls c. 1910-1930



### Band

#### Little Falls, MN, 1903



#### The Democratic Band

Little Falls, MN, c. 1900



Morrison County Historical Society, 2008

### Little Falls Mandolin-Glee Club



## **Swanville Cornet Band**

Swanville, MN, 1909



# Royalton Municipal Band c. 1983



### Little Falls Harmonia Band



## North Echo Band

Little Falls, MN, 1898



# Little Falls City Band c. 1900



# Little Falls Band



#### The Kid Band

Decoration Day, c. 1920



# Gordy Lohman & Jan Warne