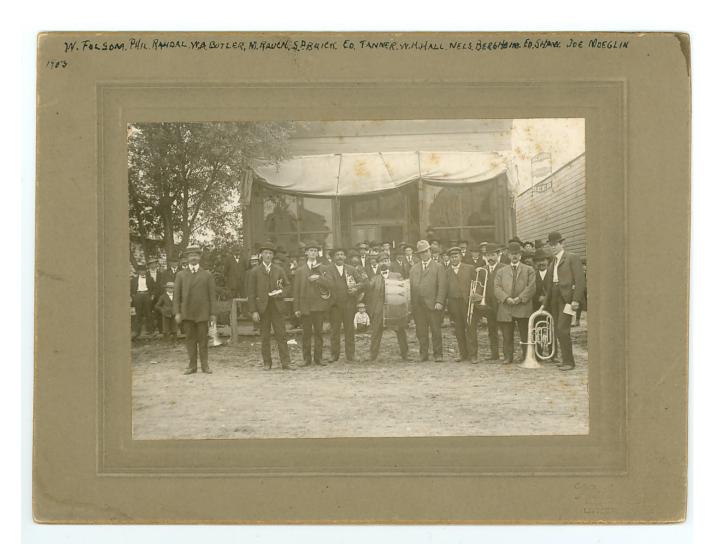

# Bastien's Band

Little Falls, MN, c. 1890-1930



#### **Music Masters**



### The Democratic Band

"New Pierz" (Genola), 1912



#### **Concert Orchestra**

at the Harwa Theatre, Little Falls, 1913



# Little Falls High School Band



### Little Falls Band

1935-1936



# Elk's Saxophone Band Little Falls, MN, 1921



# Drum Corps of 1888 Little Falls, MN



# Anderson, Shelgren & Holmen Musical Group



## Little Falls Sax Band



# Pierz Band

c. 1890



Morrison County Historical Society, 2008

# Last Pierz Band



## Swanville Juvenile Band



# Bandstand with Swanville Juvenile Band



# Dance in Ballroom



## Walter Folsom Music Store

Little Falls, MN, 1899



Morrison County Historical Society, 2008

# The Daylight Girls c. 1910-1930



### Band

#### Little Falls, MN, 1903



#### The Democratic Band

Little Falls, MN, c. 1900



Morrison County Historical Society, 2008

### Little Falls Mandolin-Glee Club



## **Swanville Cornet Band**

Swanville, MN, 1909



# Royalton Municipal Band c. 1983



### Little Falls Harmonia Band



## North Echo Band

Little Falls, MN, 1898



# Little Falls City Band c. 1900



# Little Falls Band



#### The Kid Band

Decoration Day, c. 1920



# Gordy Lohman & Jan Warner KLTF Radio



Morrison County Historical Society, 2008

### Havana Bound

Little Falls, MN



Morrison County Historical Society, 2008