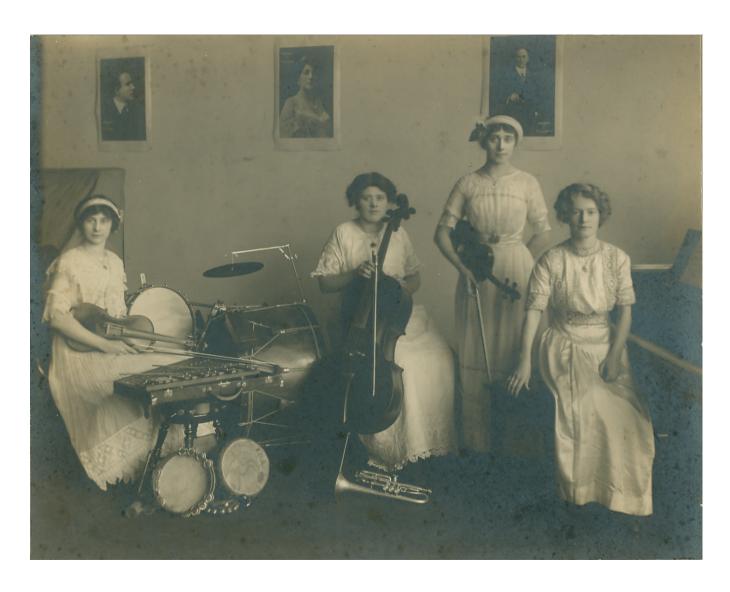

N, 1920



# Little Falls Bandstand



### Bastien's Band

Little Falls, MN, c. 1890-1930



#### **Music Masters**



### The Democratic Band

"New Pierz" (Genola), 1912



#### **Concert Orchestra**

at the Harwa Theatre, Little Falls, 1913



# Little Falls High School Band



### Little Falls Band

1935-1936



# Elk's Saxophone Band Little Falls, MN, 1921



# Drum Corps of 1888 Little Falls, MN



# Anderson, Shelgren & Holmen Musical Group



## Little Falls Sax Band



# Pierz Band

c. 1890



Morrison County Historical Society, 2008

# Last Pierz Band



## Swanville Juvenile Band



# Bandstand with Swanville Juvenile Band



# Dance in Ballroom



## Walter Folsom Music Store

Little Falls, MN, 1899



Morrison County Historical Society, 2008

# The Daylight Girls c. 1910-1930



### Band

#### Little Falls, MN, 1903



#### The Democratic Band

Little Falls, MN, c. 1900



Morrison County Historical Society, 2008

### Little Falls Mandolin-Glee Club



## **Swanville Cornet Band**

Swanville, MN, 1909



# Royalton Municipal Band c. 1983



### Little Falls Harmonia Band



## North Echo Band

Little Falls, MN, 1898



# Little Falls City Band c. 1900



# Little Falls Band



#### The Kid Band

Decoration Day, c. 1920



# Gordy Lohman & Jan Warner KLTF Radio



Morrison County Historical Society, 2008

### Havana Bound

Little Falls, MN



Morrison County Historical Society, 2008