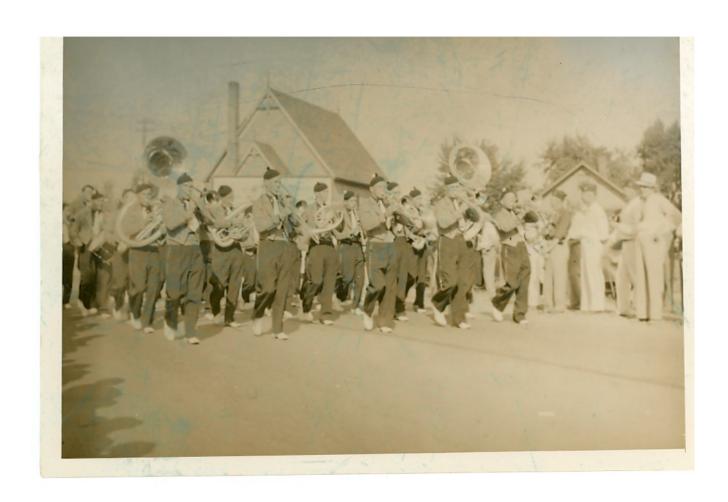

# **Local Beat**

The Music of Morrison County, Minnesota

A Program of the Morrison County Historical Society 2008

#### Little Falls Band

First Place Winners at MN State Fair, 1935



### **Bastien's Band**

Little Falls, MN, 1920



# Little Falls Bandstand



### Bastien's Band

Little Falls, MN, c. 1890-1930



#### **Music Masters**



### The Democratic Band

"New Pierz" (Genola), 1912



#### **Concert Orchestra**

at the Harwa Theatre, Little Falls, 1913



# Little Falls High School Band



### Little Falls Band

1935-1936



# Elk's Saxophone Band Little Falls, MN, 1921



# Drum Corps of 1888 Little Falls, MN



# Anderson, Shelgren & Holmen Musical Group



## Little Falls Sax Band



# Pierz Band

c. 1890



Morrison County Historical Society, 2008

# Last Pierz Band



## Swanville Juvenile Band



# Bandstand with Swanville Juvenile Band



# Dance in Ballroom



## Walter Folsom Music Store

Little Falls, MN, 1899



Morrison County Historical Society,