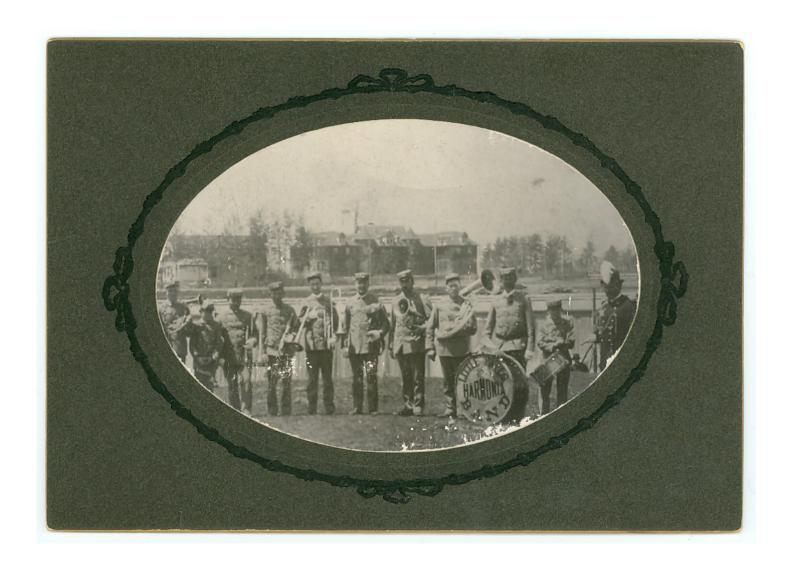

d

1935-1936



# Elk's Saxophone Band Little Falls, MN, 1921



# Drum Corps of 1888 Little Falls, MN



# Anderson, Shelgren & Holmen Musical Group



## Little Falls Sax Band



# Pierz Band

c. 1890



Morrison County Historical Society, 2008

# Last Pierz Band



## Swanville Juvenile Band



# Bandstand with Swanville Juvenile Band



# Dance in Ballroom



## Walter Folsom Music Store

Little Falls, MN, 1899



Morrison County Historical Society, 2008

# The Daylight Girls c. 1910-1930



### Band

#### Little Falls, MN, 1903



#### The Democratic Band

Little Falls, MN, c. 1900



Morrison County Historical Society, 2008

### Little Falls Mandolin-Glee Club



## **Swanville Cornet Band**

Swanville, MN, 1909



# Royalton Municipal Band c. 1983



### Little Falls Harmonia Band



## North Echo Band

Little Falls, MN, 1898



# Little Falls City Band c. 1900



# Little Falls Band



#### The Kid Band

Decoration Day, c. 1920



# Gordy Lohman & Jan Warner KLTF Radio



Morrison County Historical Society, 2008

### Havana Bound

Little Falls, MN



Morrison County Historical Society, 2008