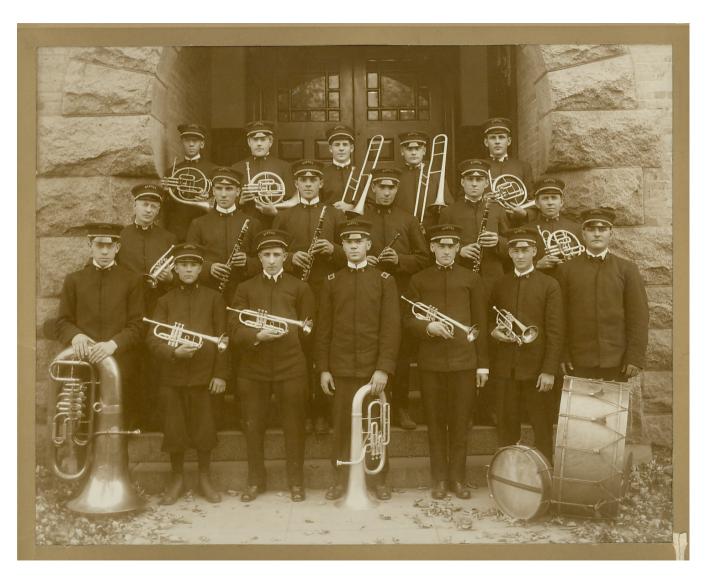

# **Local Beat**

The Music of Morrison County, Minnesota

A Program of the Morrison County Historical Society 2008

#### Little Falls Band

First Place Winners at MN State Fair, 1935



### **Bastien's Band**

Little Falls, MN, 1920



# Little Falls Bandstand



### Bastien's Band

Little Falls, MN, c. 1890-1930



#### **Music Masters**



### The Democratic Band

"New Pierz" (Genola), 1912



#### **Concert Orchestra**

at the Harwa Theatre, Little Falls, 1913



# Little Falls High School Band



### Little Falls Band

1935-1936



# Elk's Saxophone Band Little Falls, MN, 1921



# Drum Corps of 1888 Little Falls, MN



# Anderson, Shelgren & Holmen Musical Group



## Little Falls Sax Band



# Pierz Band

c. 1890



Morrison County Historical Society, 2008

# Last Pierz Band



## Swanville Juvenile Band



# Bandstand with Swanville Juvenile Band



# Dance in Ballroom



## Walter Folsom Music Store

Little Falls, MN, 1899



Morrison County Historical Society, 2008

# The Daylight Girls c. 1910-1930



### Band

#### Little Falls, MN, 1903



#### The Democratic Band

Little Falls, MN, c. 1