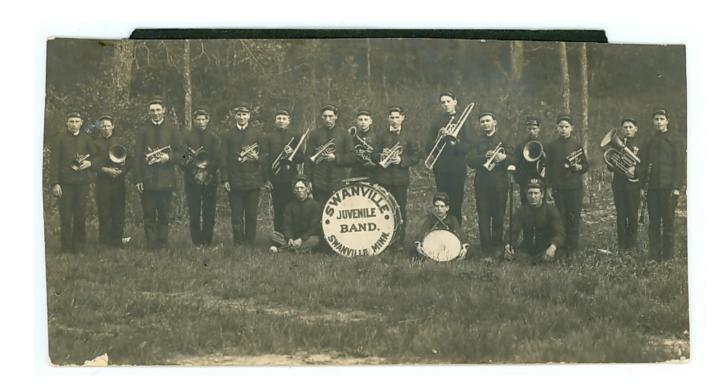

sic of Morrison County, Minnesota

A Program of the Morrison County Historical Society 2008

#### Little Falls Band

First Place Winners at MN State Fair, 1935



### **Bastien's Band**

Little Falls, MN, 1920



# Little Falls Bandstand



### Bastien's Band

Little Falls, MN, c. 1890-1930



#### **Music Masters**



### The Democratic Band

"New Pierz" (Genola), 1912



#### **Concert Orchestra**

at the Harwa Theatre, Little Falls, 1913



# Little Falls High School Band



### Little Falls Band

1935-1936



# Elk's Saxophone Band Little Falls, MN, 1921



# Drum Corps of 1888 Little Falls, MN



# Anderson, Shelgren & Holmen Musical Group



## Little Falls Sax Band



# Pierz Band

c. 1890



Morrison County Historical Society, 2008

# Last Pierz Band



## Swanville Juvenile Band



# Bandstand with Swanville Juvenile Band



# Dance in Ballroom



## Walter Folsom Music Store

Little Falls, MN, 1899



Morrison County Historical Society, 2008

# The Daylight Girls c. 1910-1930



### Band

#### Little Falls, MN, 1903



#### The Democratic Band

Little Falls, MN, c. 1900



Morrison County Historical Society, 2008

### Little Falls Mandolin-Glee Club



## **Swanville Cornet Band**

Swanville, MN, 1909



# Royalton Municipal Band c. 1983



### Little Falls Harmonia Band



## North Echo Band

Little Falls, MN, 1898



# Little Falls City Band c. 1900



# Little Falls Band



#### The Kid Band

Decoration Day, c. 1920



# Gordy Lohman & Jan Warner KLTF Radio



Morrison County Historical Society, 2008

### Havana Bound

Little Falls, MN



Morrison County Histor