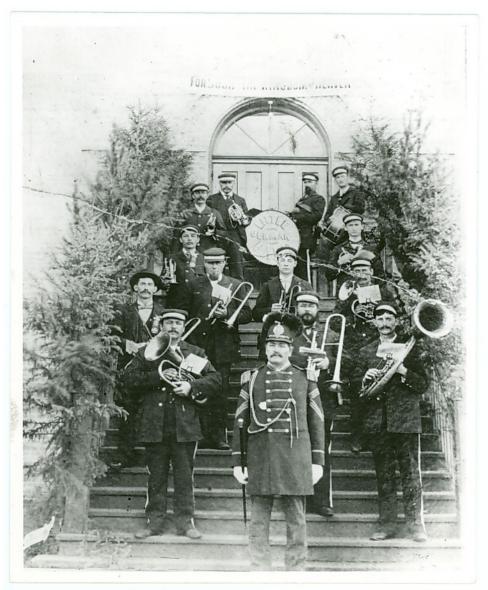

# **Local Beat**

The Music of Morrison County, Minnesota

A Program of the Morrison County Historical Society 2008

#### Little Falls Band

First Place Winners at MN State Fair, 1935



### **Bastien's Band**

Little Falls, MN, 1920



# Little Falls Bandstand



### Bastien's Band

Little Falls, MN, c. 1890-1930



#### **Music Masters**



### The Democratic Band

"New Pierz" (Genola), 1912



#### **Concert Orchestra**

at the Harwa Theatre, Little Falls, 1913



# Little Falls High School Band



### Little Falls Band

1935-1936



# Elk's Saxophone Band Little Falls, MN, 1921



# Drum Corps of 1888 Little Falls, MN



# Anderson, Shelgren & Holmen Musical Group



## Little Falls Sax Band



# Pierz Band

c. 1890



Morrison County Historical Society, 2008

# Last Pierz Band



## Swanville Juvenile Band



# Bandstand with Swanville Juvenile Band



# Dance in Ballroom



## Walter Folsom Music Store

Little Falls, MN, 1899



Morrison County Historical Society, 2008

# The Daylight Girls c. 1910-1930



### Band

#### Little Falls, MN, 1903



#### The Democratic Band

Little Falls, MN, c. 1900



Morrison County Historical Society, 2008

### Little Falls Mandolin-Glee Club



## **Swanville Cornet Band**

Swanville, MN, 1909



# Royalton Municipal Band c. 1983



### Little Falls Harmonia Band



## North Echo Band

Little Falls, MN, 1898



# Little Falls City Band c. 1900



# Little Falls Band



#### The Kid Band

Decoration Day, c. 1920



# Gordy Lohman & Jan Warner KLTF Radio



Morrison