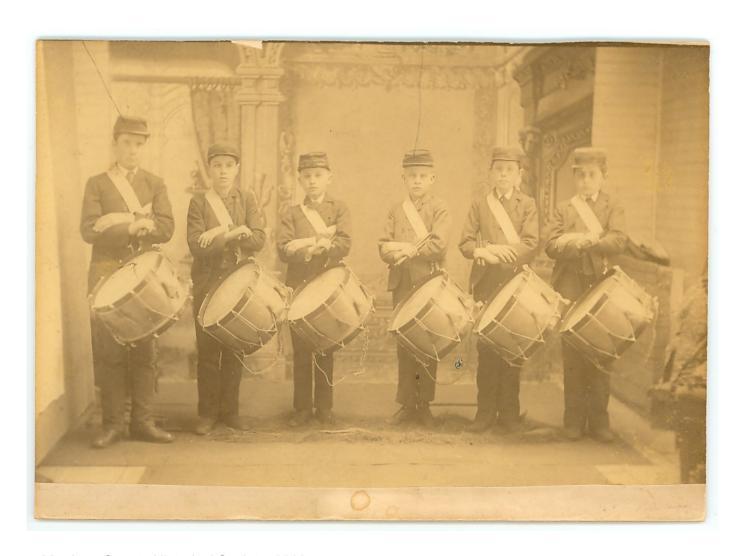

# **Local Beat**

The Music of Morrison County, Minnesota

A Program of the Morrison County Historical Society 2008

#### Little Falls Band

First Place Winners at MN State Fair, 1935



### **Bastien's Band**

Little Falls, MN, 1920



# Little Falls Bandstand



### Bastien's Band

Little Falls, MN, c. 1890-1930



#### **Music Masters**



### The Democratic Band

"New Pierz" (Genola), 1912



#### **Concert Orchestra**

at the Harwa Theatre, Little Falls, 1913



# Little Falls High School Band



### Little Falls Band

1935-1936



# Elk's Saxophone Band Little Falls, MN, 1921



# Drum Corps of 1888 Little Falls, MN



# Anderson, Shelgren & Holmen Musical Group



## Little Falls Sax Band



# Pierz Band

c. 1890



Morrison County Historical Society, 2008

# Last Pierz Band



## Swanville Juvenile Band



# Bandstand with Swanville Juvenile Band



# Dance in Ballroom



## Walter Folsom Music Store

Little Falls, MN, 1899



Morrison County Historical Society, 2008

# The Daylight Girls c. 1910-1930



### Band

#### Little Falls, MN, 1903



#### The Democratic Band

Little Falls, MN, c. 1900



Morrison County Historical Society, 2008

### Little Falls Mandolin-Glee Club



## **Swanville Cornet Band**

Swanville, MN, 1909



# Royalton Municipal Band c. 1983



### Little Falls Harmonia Band



## North Echo Band

Little Falls, MN, 1898



# Little Falls City Band c. 1900



# Little Falls Band