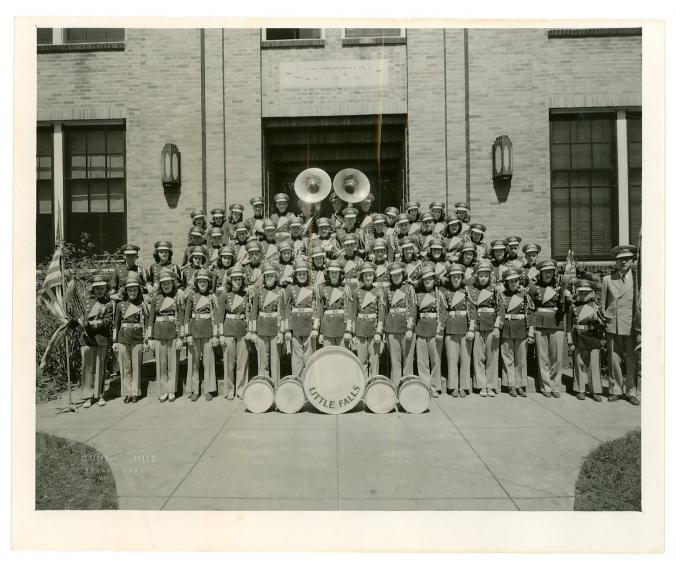

# **Local Beat**

The Music of Morrison County, Minnesota

A Program of the Morrison County Historical Society 2008

#### Little Falls Band

First Place Winners at MN State Fair, 1935



### **Bastien's Band**

Little Falls, MN, 1920



# Little Falls Bandstand



### Bastien's Band

Little Falls, MN, c. 1890-1930



#### **Music Masters**



### The Democratic Band

"New Pierz" (Genola), 1912



#### **Concert Orchestra**

at the Harwa Theatre, Little Falls, 1913



# Little Falls High School Band



### Little Falls Band

1935-1936



# Elk's Saxophone Band Little Falls, MN, 1921



# Drum Corps of 1888 Little Falls, MN



# Anderson, Shelgren & Holmen Musical Group



## Little Falls Sax Band



# Pierz Band

c. 1890



Morrison County Historical Society, 2008

# Last Pierz Band



## Swanville Juvenile Band



# Bandstand with Swanville Juvenile Band



# Dance in Ballroom



## Walter Folsom Music Store

Little Falls, MN, 1899



Morrison County Historical Society, 2008

# The Daylight Girls c. 1910-1930



### Band

#### Little Falls, MN, 1903



#### The Democratic Band

Little Falls, MN, c. 1900



Morrison County Historical Society, 2008

### Little Falls Mandolin-Glee Club



## **Swanville Cornet Band**

Swanville, MN, 1909



# Royalton Municipal Band c. 1983



### Little