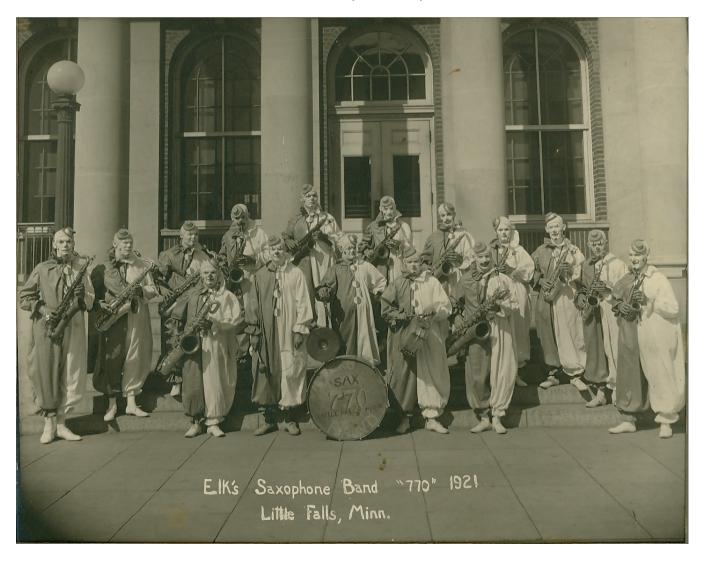

# **Local Beat**

The Music of Morrison County, Minnesota

A Program of the Morrison County Historical Society 2008

#### Little Falls Band

First Place Winners at MN State Fair, 1935



### **Bastien's Band**

Little Falls, MN, 1920



# Little Falls Bandstand



### Bastien's Band

Little Falls, MN, c. 1890-1930



#### **Music Masters**



### The Democratic Band

"New Pierz" (Genola), 1912



#### **Concert Orchestra**

at the Harwa Theatre, Little Falls, 1913



# Little Falls High School Band



### Little Falls Band

1935-1936



# Elk's Saxophone Band Little Falls, MN, 1921



# Drum Corps of 1888 Little Falls, MN



# Anderson, Shelgren & Holmen Musical Group



## Little Falls Sax Band



# Pierz Band

c. 1890



Morrison County Historical Society, 2008

# Last Pierz Band



## Swanville Juvenile Band



# Bandstand with Swanville Juvenile Band



# Dance in Ballroom



## Walter Folsom Music Store

Little Falls, MN, 1899



Morrison County Historical Society, 2008

# The Daylight Girls c. 1910-1930



### Band

#### Little Falls, MN, 1903



#### The Democratic Band

Little Falls, MN, c. 1900



Morrison County Historical Society, 2008

### Little Falls Mandolin-Glee Club



## **Swanville Cornet Band**

Swanville, MN, 1909



# Royalton Municipal Band c. 1983



### Little Falls Harmonia Band



## North Echo Band

Little Falls, MN, 1898



# Little Falls